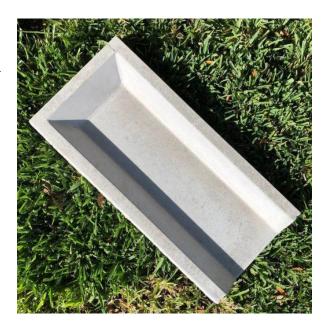

## **Data Sheet for Stone Splash Block**

We are pleased to offer stone splash blocks, which measure 14" wide, by 24" long. The splash blocks are made of grey concrete and have a smooth finish on all sides, except the bottom or underside of the block. Splash Blocks weigh approximately 33 pounds each.

Stone splash blocks are very functional and help create a visually pleasing method for diverting rain water from foundations and preventing erosion around drainage points. When aligned to your downspout, the stone splash block will keep water away from the foundation while blending with your surrounding landscaping.